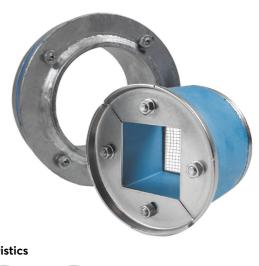

# **Roxtec R X transit**

Transit for sealing around multiple cables and pipes in a limited area without welding or bolting.

The Roxtec RX is a round cable and pipe transit with a sleeve for attachment through expansion. The standard sealing modules are adaptable to cables and pipes of different sizes and can be used to build in spare capacity in the transit. When the bolts are tightened, the rubber gasket on the outside of the sleeve expands in the hole to firm attachment.

- Perfect for retrofit
- Quick and easy to install
- Adapts to cables and pipes of different sizes

#### Product characteristics

Structure of installation

Mounting type

Existing hole